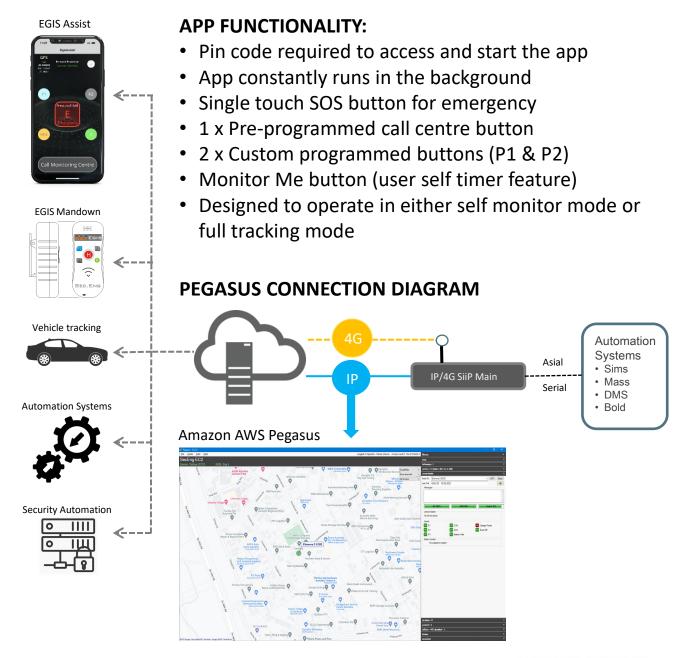

## Smart Phone App

The EGIS Assist app is designed to operate on any Apple or Android smart phone, providing a set of tools for monitoring the personal safety of your staff.

The app offers several user monitoring features, which interfaces into the Sec-Eng Pegasus tracking platform.

## FEATURES:

- User location via the on-board GPS & mobile network
- Ability to show location & poll in a real time
- Single touch duress reporting
- Pre-dial call monitoring button
- Monitor Me functionality timer
- Live feedback of the user's status on Pegasus
- Graphical screens for mode of operation
- An Australian designed and developed application

By combining the accessibility of a phone app with the reliability of the Pegasus tracking platform, it provides a powerful set of tools at your disposal for work safety and personal tracking.

WWW.SECENG.COM.AU