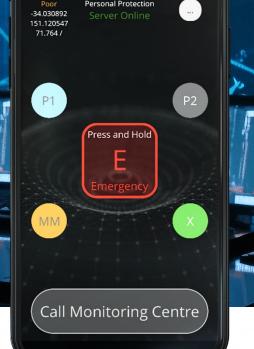

## Smart Phone App

The EGIS Assist app is designed to operate on any Apple or Android smart phone, providing a set of tools for monitoring the personal safety of your staff.

The app offers several user monitoring features, which interfaces into the Sec-Eng Pegasus tracking platform.

## FEATURES:

- User location via the on-board GPS & mobile network
- Ability to show location & poll in a real time
- Single touch duress reporting
- Pre-dial call monitoring button
- Monitor Me functionality timer
- Live feedback of the user's status on Pegasus
- Graphical screens for mode of operation
- An Australian designed and developed application

## EGIS-ASSIST Smart Phone App

The EGIS Assist app is based on our EGIS man down product. It has been designed with similar features such as an SOS alarm, location tracking, man down (tilt), and the newly added feature monitor me.